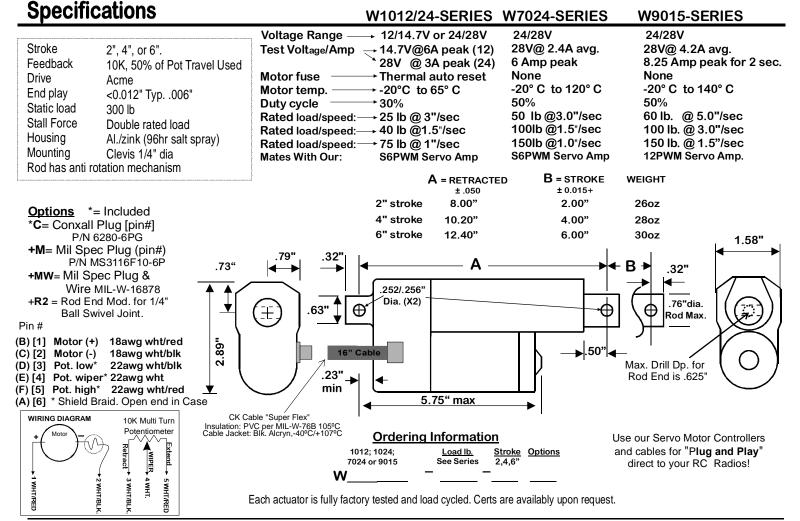

## LINEAR ACTUATORS with feedback

W-Series 2" 4", and 6" stroke 25 to 150 lbf loads

## **Features**

Low cost models
Long life motors
Speeds up to 5"/sec
RC Plug & Play with
our Servo Motor
Controllers

These compact and rugged actuators provide consistent performance in harsh environments. W-Series actuators are offered in 2", 4", & 6" strokes with 10k pots. The W10-Series are low cost actuators that come in 25,40 & 75 lbf loads, & 12V or 24Vmotors. The 24/28V W70 and W90-Series actuators have long life, high performance core-less motors. They provide up to 5"/sec and loads from 50 to 150 lbf. Our L16's & W70/90 Series is #1 pick for U.A.V's. & Animatronics.